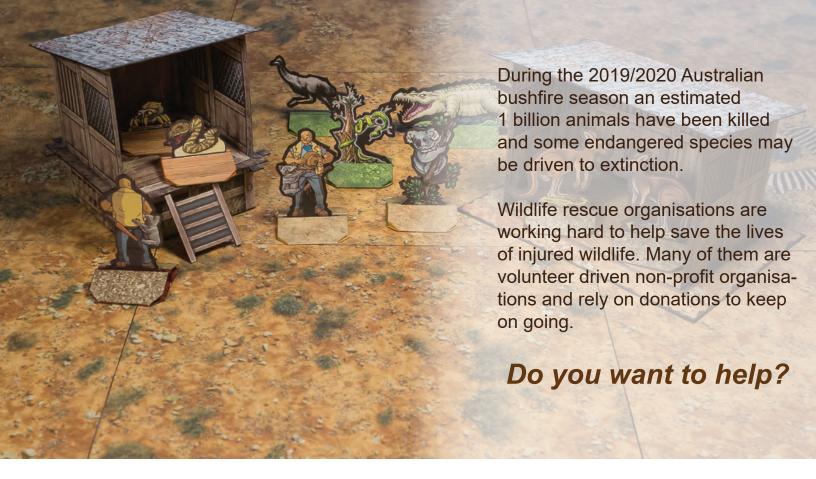

# Australian Wildlife Relief Set tabletop gaming to the rescue

A group of gamers decided they wanted to help and created this set that allows you to recreate the rescue of wildlife on your table!

In buying this papercraft set, you can show your support. All revenues generated will be donated to the Adelaide Koala & Wildlife Hospital (http://www.akawhospital.org.au).

Support the rescue, rehabilitation and release of Australian Wildlife!

Available on Gumroad and DriveThruRPG!