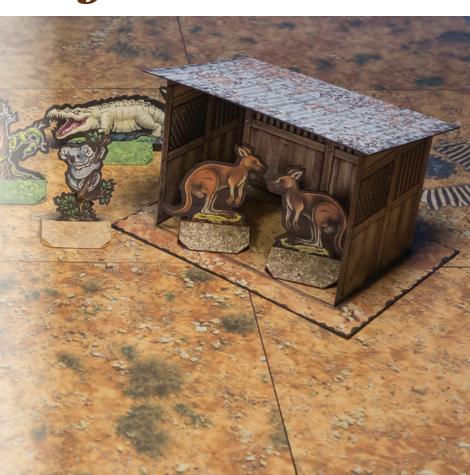

# Australian Wildlife Relief Set tabletop gaming to the rescue

A group of gamers decided they wanted to help and created this set that allows you to recreate the rescue of wildlife on your table!

In buying this papercraft set, you can show your support. All revenues generated will be donated to the Adelaide Koala & Wildlife Hospital (http://www.akawhospital.org.au).

Support the rescue, rehabilitation and release of Australian Wildlife!

Available on Gumroad and DriveThruRPG!